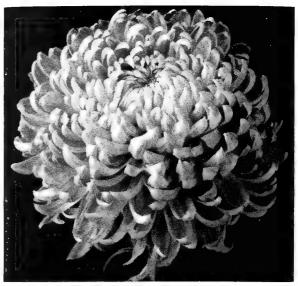

#### Foursome Collection for '58

These 4 new beautiful Mums shown on this page for only \$5.00.

3 of each .....\$12.00

# Sunnyslope — Japanese Introductions for 1958

SUNNYSLOPE GRANDEUR (No. 850). An outstanding purest white. Tremendous in size and a healthy grower. October 15. Price \$1.50 each, 3 for \$4.00.

TAKACHIHO (No. 853). Richest golden yellow maturing about October 10. The shape of its flower plus its rigid stem is really a dream! Price: \$1.00 each, 3 for \$2.75.

MT. WHITNEY (No. 841). A true exhibition flower of tremendous size. This rare mum was obtained from an amateur breeder at Japan. Pure white. Matures November 1. Price: \$1.00 each, 3 for \$2.75.

TAIHO BIZAN (No. 852). Recognized by exhibitors in Japan as being the largest flowering variety in existence, its debut in this country undoubtedly will be welcome by every show exhibitor. The record in Japan being 33 C.M. in diameter. Color is a pleasing shade of rosy purple on the inside and lighter reverse. October 25. Price: \$2.50 each.